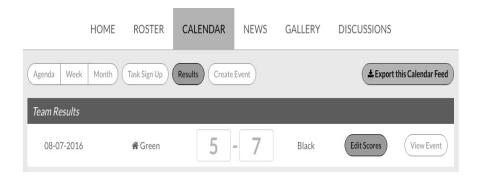

## **Inputting Scores**

To input your score, navigate to your team page and click the **Calendar** tab. On the calendar page, click on **Results.** 

Team Personnel will have access to input the final score for only their home games. They can input player points for both home and away games after the final score has been posted.