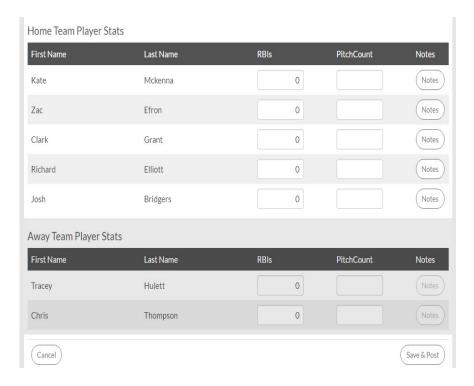

## **Inputting Scores**

To input your score, navigate to your team page and click the **Calendar** tab. On the calendar page, click on **Results.** 

Team Personnel will have access to input the final score for only their home games. They can input player points for both home and away games after the final score has been posted.